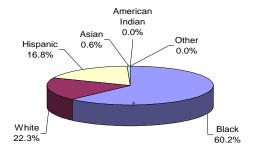

#### **MALE OFFENDERS IN OTHER FACILITIES**

The largest proportion of Hispanic male offenders at a major facility was both at Northern and at East Jersey (19%), (ADTC excluded).

Black offenders comprised 49.2% of the population at Edna Mahan. This may be compared with Black offenders comprising 60.2% of the Male Offenders in Other Facilities.