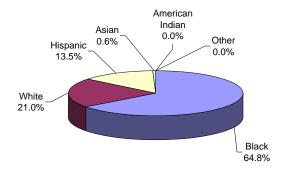

<sup>-</sup> Sixty (60%) percent of all state correctional institution offenders were Black, 23% were White, 16% were Hispanic, and 1% were Asian.