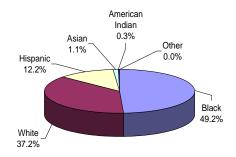

#### FEMALE OFFENDERS

White offenders comprised 51.5% of the offenders at ADTC.

The largest proportion of Black male offenders in a major facility was at New Jersey State Prison (65%).

The largest proportion of White male offenders at a major facility was at CRAF (36%), ADTC excluded.

The largest proportion of Hispanic male offenders at a major facility was both at Northern and at East Jersey (19%), (ADTC excluded).

Black offenders comprised 49.2% of the population at Edna Mahan. This may be compared with Black offenders comprising 60.2% of the Male Offenders in Other Facilities.