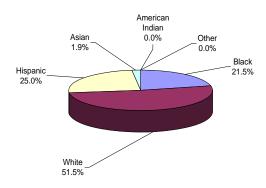

#### **ADTC**

#### FEMALE OFFENDERS

White offenders comprised 51.5% of the offenders at ADTC.

The largest proportion of Black male offenders in a major facility was at New Jersey State Prison (65%).

The largest proportion of White male offenders at a major facility was at CRAF (36%), ADTC excluded.