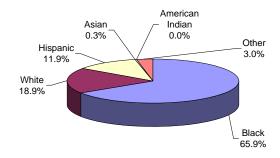

<sup>-</sup> Sixty (60%) percent of all state correctional institution offenders were Black, 23% were White, 16% were Hispanic, and 1% were Asian.